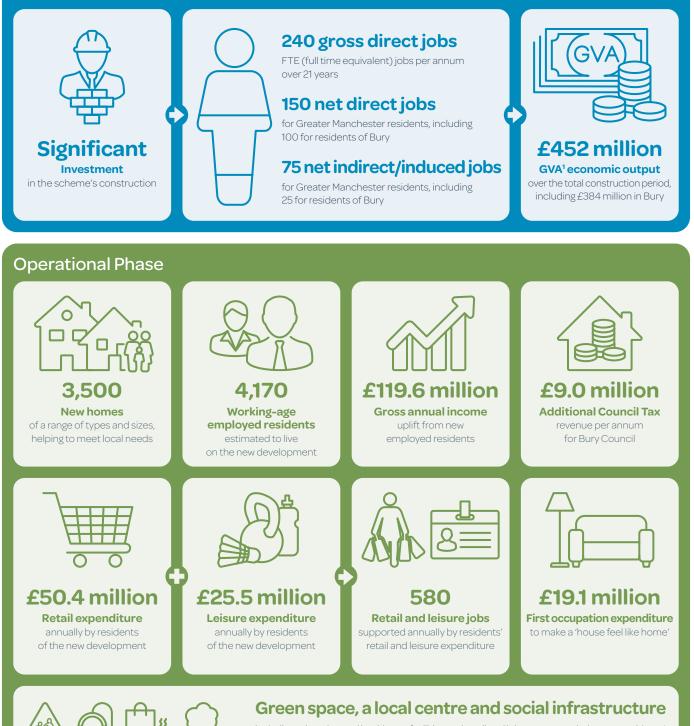

## Economic Benefits Infographic

**PROPOSED DEVELOPMENT:** 3,500 new homes of a range of types and sizes, alongside significant provision of green space and a local centre with commercial space and social infrastructure

SITE: Elton Reservoir, Bury

## **Construction Phase**

including education and healthcare facilities and retail and leisure space to help meet residents' needs on-site sustainably

1 GVA (Gross Value Added) measure the value of output created (i.e. turnover) net of inputs used to produce a good or service (i.e. production of outputs). It provides a key measure of economic productivity. Put simply the GVA is the total of all revenue into businesses, which is used to fund wages, profits and taxes.